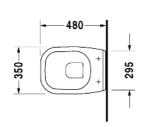

DURAVIT

|< 350 mm >|

| Toilet wall mounted Compact                                                                                | Dimension     | Weight          | Order number |
|------------------------------------------------------------------------------------------------------------|---------------|-----------------|--------------|
| washdown model, EWL class 2                                                                                |               |                 |              |
| Colors                                                                                                     |               |                 |              |
| 00 White Alpin 20 HygieneGlaze (an antibacterial ceramic glathat provides almost indefinite effectiveness) | aze           |                 |              |
| Variant                                                                                                    |               |                 |              |
| ♦ 6,0 \                                                                                                    | 350 x 480 mm  | 13.800 kilogram | 221109002    |
| Accessory                                                                                                  |               |                 |              |
| Fixing for wall mounted bidet and wall mounted toilet                                                      | Ø 12 x 180 mm | 0.200 kilogram  | 006500       |
| Suitable products                                                                                          |               |                 |              |
| Toilet seat and cover hinges plastic, with soft closure,                                                   |               |                 | 006739       |
| Toilet seat and cover hinges stainless steel, without soft closure,                                        |               |                 | 006731       |
|                                                                                                            |               |                 |              |

All drawings contain the necessary measurements which are subject to standard tolerances. They are stated in mm and are non-binding. Exact measurements, in particular for customised installation scenarios, can only be taken from the finished ceramic piece.