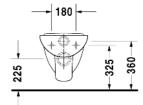

DURAVIT

|< 350 mm >|

| Toilet wall mounted Compact                                                                                | Dimension     | Weight          | Order number |
|------------------------------------------------------------------------------------------------------------|---------------|-----------------|--------------|
| washdown model, EWL class 2                                                                                |               |                 |              |
| Colors                                                                                                     |               |                 |              |
| 00 White Alpin 20 HygieneGlaze (an antibacterial ceramic glathat provides almost indefinite effectiveness) | aze           |                 |              |
| Variant                                                                                                    |               |                 |              |
| ♦ 6,0 \                                                                                                    | 350 x 480 mm  | 13.800 kilogram | 221109002    |
| Accessory                                                                                                  |               |                 |              |
| Fixing for wall mounted bidet and wall mounted toilet                                                      | Ø 12 x 180 mm | 0.200 kilogram  | 006500       |
| Suitable products                                                                                          |               |                 |              |
| Toilet seat and cover hinges plastic, with soft closure,                                                   |               |                 | 006739       |
| Toilet seat and cover hinges stainless steel, without soft closure,                                        |               |                 | 006731       |
|                                                                                                            |               |                 |              |

All drawings contain the necessary measurements which are subject to standard tolerances. They are stated in mm and are non-binding. Exact measurements, in particular for customised installation scenarios, can only be taken from the finished ceramic piece.