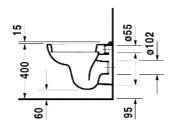

DURAVIT

|< 350 mm >|

| Toilet wall mounted Compact                                                                                | Dimension     | Weight          | Order number |
|------------------------------------------------------------------------------------------------------------|---------------|-----------------|--------------|
| washdown model, EWL class 2                                                                                |               |                 |              |
| Colors                                                                                                     |               |                 |              |
| 00 White Alpin 20 HygieneGlaze (an antibacterial ceramic glathat provides almost indefinite effectiveness) | aze           |                 |              |
| Variant                                                                                                    |               |                 |              |
| ♦ 6,0 \                                                                                                    | 350 x 480 mm  | 13.800 kilogram | 221109002    |
| Accessory                                                                                                  |               |                 |              |
| Fixing for wall mounted bidet and wall mounted toilet                                                      | Ø 12 x 180 mm | 0.200 kilogram  | 006500       |
| Suitable products                                                                                          |               |                 |              |
| Toilet seat and cover hinges plastic, with soft closure,                                                   |               |                 | 006739       |
| Toilet seat and cover hinges stainless steel, without soft closure,                                        |               |                 | 006731       |
|                                                                                                            |               |                 |              |

All drawings contain the necessary measurements which are subject to standard tolerances. They are stated in mm and are non-binding. Exact measurements, in particular for customised installation scenarios, can only be taken from the finished ceramic piece.