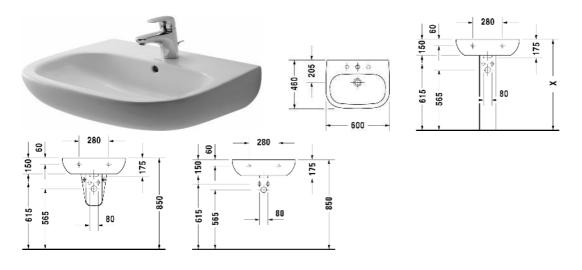

All drawings contain the necessary measurements which are subject to standard tolerances. They are stated in mm and are non-binding. Exact measurements, in particular for customised installation scenarios, can only be taken from the finished ceramic piece.